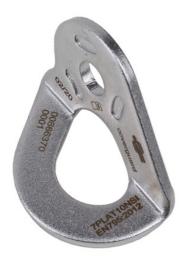

## **THALO**

Ref. 7PLAT10

## **DESCRIPTION**

Caract. Fixation with M10 bolts

Weight 60 g Service life 10 years Material Stainless steel

Capacity 1 user
Breaking > 12 kN

strength

PPE Cat. III

EN795:2012

Type A

**Fixed Anchors** 

## The +

- \* Versatile fixed anchor
- \* Asymmetrical shape to easily connect / disconnect the karabiner