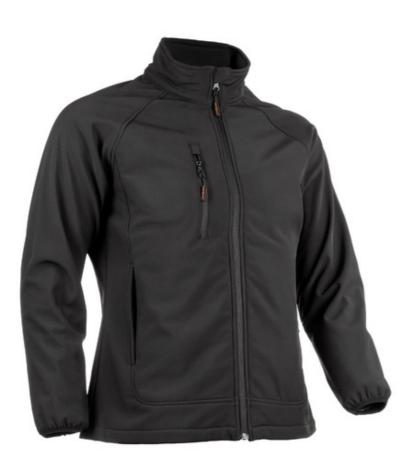

#### **Jacket**

#### **FABRICS**

Color Black

Material 3-layer SOFTSHELL (solid): 94%

Polyester/ 6% Elastane + TPU membrane + 100% Polyester

microfleece. 290g/m<sup>2</sup>

Material 2 3-layer SOFTSHELL (mottled): 94%

Polyester/ 6% Elastane + TPU membrane + 100% Polyester

 $microfleece.\ 310g/m^2$ 

Waterproofness 2 000mm Breathability 600 g/m²/24h

#### TECHNICAL FEATURES

Collar High collar

Closing Central zip+ Chin guard

Sleeves Raglan sleeves

Cuffs With elasticated bias

**Pockets** 

Finishing details

1 zipped left chest pocket/2 lower

zipped pockets in the seam

Slim fit

STANDARD(S)

RETAILER STAMP

MAJ 10/02/2021