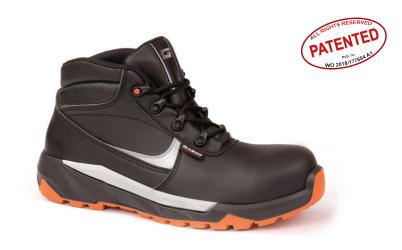

# TRIVOR S3

3C1980

CE UNI EN ISO 20345:2012 S3 SRC

High shoe, MICROWASH thickness 1,8-2,0 mm. Perspiring and abrasion resistant fabric lining. Shoe with refracting fabric insert. Soft, lined and padded tongue.

#### **COMPLETELY METAL FREE SHOE**

TOECAP 200J polymeric composite non-thermic according to EN

MIDSOLE flexible antiperforation composite fabric according to EN 12568

**SOLE 3CROSS** three-densities polyurethane antistatic, resistant to hydrolysis ISO 5423:92, to hydrocarbons and to abrasion, antishock and anti-slipping SRC

**ANTITORSION** insert in the sole to assure stability on uneven ground

INSOLE MEMORY, three-materials extracomfort insole with soft latex Memory no-stress in the heel zone and in the bending point, resistant to the body pressure.

Perspiring, removable, anatomic, absorbing, antistatic and antibacterial

Size 36-47 Shoe weight Sz 42 gr. 540