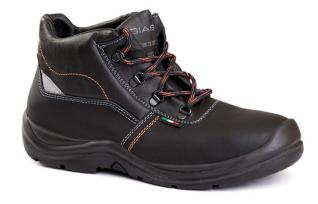

# **VERDI S3**

AC880BP

CE UNI EN ISO 20345:2012 S3 SRC

High shoe, water-resistant WRU leather thickness 1,8-2,0 mm. Perspiring and abrasion resistant fabric lining. Shoe with refracting fabric insert. Lined and padded tongue.

# **TOECAP 200J** polymeric **composite non-thermic** according to EN 12568

MIDSOLE antiperforation steel according to EN 12568 SOLE ACTION bidensity polyurethane antistatic, resistant to hydrolysis ISO 5423:92, to hydrocarbons and to abrasion, antishock and anti-slipping SRC INSOLE 1000, in high density and open cells latex foam. Absorbing, antistatic and perspiring

Size 36-49 Shoe weight Sz 42 gr. 550