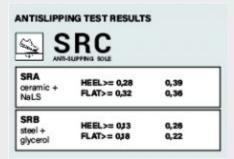

ic lining. Shoe with refracting fabric insert. Lined and padded tongue.

# **TOECAP 200J** polymeric **composite non-thermic** according to EN 12568

MIDSOLE antiperforation steel according to EN 12568 SOLE ACTION bidensity polyurethane antistatic, resistant to hydrolysis ISO 5423:92, to hydrocarbons and to abrasion, antishock and anti-slipping SRC INSOLE 1000, in high density and open cells latex foam. Absorbing, antistatic and perspiring

Size 36-49 Shoe weight Sz 42 gr. 550



#### CERTIFICATIONS



### **TECHNOLOGIES AND MATERIALS**



### SECTORS



PLUS

COMPONENTS AND AUTOMOTIVE



METAL CARPENTRY

BUILDING AND HEAVY INDUSTRY

LOGISTICS AND

SOLE



Action is a shoe studied for external jobs, with soft lines making it very light and comfortable.

#### **ANTISLIPPING TEST RESULTS**