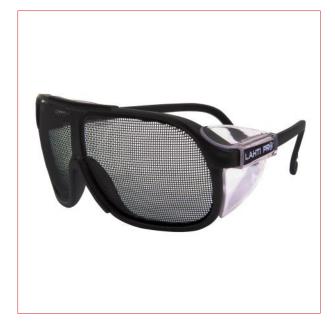

## **INFORMATION**

□ MATERIAL: Metal mesh/plastic

- No steaming effect thanks to lenses replaced with metal mesh. Special shape of earpieces, offering additional side protection and not reducing the field of vision. Openings on the earpiece ends to attach a string/ suspension . Lightweight and strong structure ensuring high comfort of use.
- Designed for personal eye protection against mechanical damage resulting from solids. Protect from impact with particles weighing 0.86 g at 45 m/s.
  Application: gardening works, i.e. shrub trimming, lawn mowing etc., tree felling, manual and machine treatment of wood, metals, plastic, stone and aggregates. Resistance class - F.

□ NORM: EN 1731

## MESH PROTECTIVE GLASSES

| Code   | Õ | Ø      |
|--------|---|--------|
| LPOS01 | х | 12/300 |