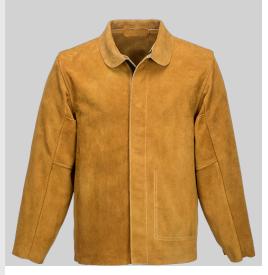

## SW34 - Leather Welding

**Jacket** 

**Collection:** Welding **Range:** Flame Resistant

Shell Fabric: Split Cowhide Leather,

thickness 1.3 mm g

### **Product information**

This premium quality welding jacket is made from split cowhide leather and stitched with para-aramid thread. It offers enhanced protection to the torso when welding and is designed to last in the toughest environments.

#### **Features**

- · CE certified
- Class 2 welding protection
- Concealed hook and loop fastening for easy closure
- · Hook and loop cuffs for a secure fit
- Designed to be worn in a tough work environment

Golden Brown