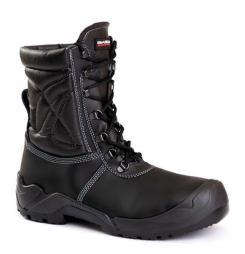

# **ALASKA S3 CI WR**

# T0084B

CE UNI EN ISO 20345:2012 S3 CI WR SRC

Calf boot, WRU water resistant leather thickness 1,8-2,0 mm.

Lining and tongue in felt with antibacterial aluminium

WinTherm® safety microfilm and ANTICOLD perspiring and abrasion resistant fur.

TOECAP 200J polymeric composite non-thermic according to EN 12568

MIDSOLE flexible antiperforation composite fabric according to EN 12568

SOLE STABILE bidensity polyurethane antistatic, resistant to hydrolysis ISO 5423:92, to

hydrocarbons and to abrasion, anti-shock and anti-slipping SRC

INSOLE 5000, three-materials extracomfort: perspiring, removable, anatomic, absorbing, ESD and anti-bacterial

CI insulated surface against cold -17°C

WR water resistant shoe

Boot height sole included 24 cm

Size 38-47 Shoe weight Sz 42 gr. 715