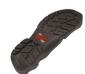

## SOLE

Stabile is the comfortable alternative to the classic and "heavy" shoe for building sector.

This sole is highly performing with specific dowels, with dimensions and shapes to assure the maximum stability, with self-cleaning drainage channels to assure a perfect cleaning and with a soft compound to isolate the foot to the continuous shocks.