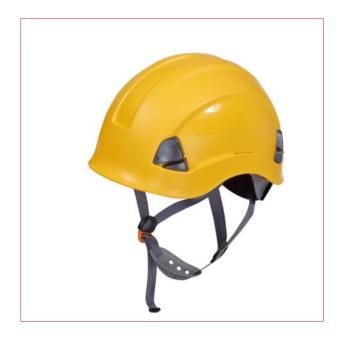

## INDUSTRIAL HELMETS FOR WORKING AT **HEIGHT**

| Code     | Size                            | <b>Ø</b> |
|----------|---------------------------------|----------|
| L1040402 | 52-63 (head circumference - cm) | 20       |

## **INFORMATION**

- MATERIAL: ABS
- $\hfill\square$  Protects from mechanical injuries and low voltage up to 1000 V A.C. or 1500 V D.C. Suitable for use in temperatures ranging from -30°C to +50°C. Practical 3-point chin strap. A short peak ensures excellent visibility. Size adjusted with a knob. Six-strap head structure ensures stable fitting of the helmet on the head.
- □ NORM: EN 397, EN 50365 Grade 0