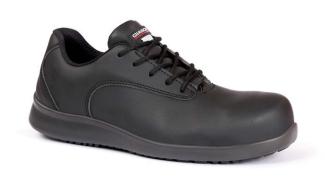

# **SNAKE 02 FO**

C71810

CE UNI EN ISO 20347:2012 O2 FO SRC ESD

Low shoe, MICROWASH thickness 1,8-2,0 mm. Perspiring and abrasion resistant fabric lining.

**COMPLETELY METAL FREE SHOE** 

**SOLE CITY** bidensity polyurethane antistatic, resistant to hydrolysis ISO 5423:92, to hydrocarbons and to abrasion, antishock and anti-slipping **SRC** 

**INSOLE 5000, three-materials extracomfort:** perspiring, removable, anatomic, absorbing, ESD and anti-bacterial **FO** sole resistance to hydrocarbons

The shoe satisfies the requirement according to the norm IEC 61340-4-3:2017 (IEC 61340-5-1:2016) for the electrical resistance **ESD** 

# SOLE

City is a unique styled shoe, perfect for people who look for a safety shoe to use in a lot of different situations, free time included. Giasco developed for this product a special gel insert in the heel zone, called G-GEL, useful to reduce the impact stress et to release energy during walking. This sole has been studied with a special attention to the design of uppers and sole and to the technology of hidden outsole.

# MICROWASH

MICRO WASH is a Chrome free material finished with perspiring polyurethanes. Very light and perspiring, it is suitable for alimentary et hospital sectors. It is also studied for people wearing the shoes for a lot of hours on wet surfaces. Il resists to acids, mostly oleic acid. It is washable with water and neutral soap at 40°.