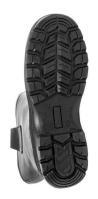

## DESCRIPTION

Furred boots Upper in full grain leather Fur interior Steel toecap and steel antipenetration sole PU sole cold insulating Insulation of the sole against cold Outsole resistants to hydrocarbons Antistatic outsole Energy absorbing heel