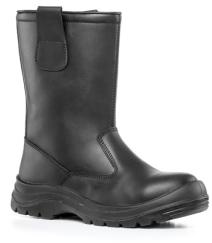

## DESCRIPTION

Furred boots Upper in full grain leather Fur interior Steel toecap and steel antipenetration sole PU sole cold insulating Insulation of the sole against cold Outsole resistants to hydrocarbons Antistatic outsole Energy absorbing heel